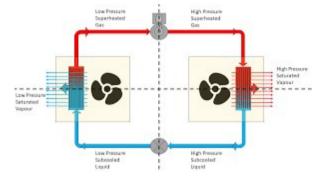

## **Cooling Diagnostics**

- Before You Call
- Pipe Size and Routing
- High and Low Voltage Connection Diagrams
- Blower Settings for Correct Air Volumes
- Refrigerant Charging
- Performance Curves (Charging)
- Brazing Best Practices
- Leak Repair Options
- Condensate Management
- Eliminating Sweating Ducts

Heat Pump Systems

- Thermostat Selection and Behavior
- Auxiliary and Emergency Heat
- Defrost Function
- Reversing Valve Function and Testing
- Electronic Expansion Valve Testing

HEATING & AIR CONDITIONING